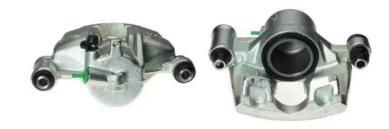

## CALIPER F 50 132

## The F 50 132 caliper is synonymous with reliability

Designed to provide the same performance as new calipers, Brembo remanufactured calipers embody an alternative solution to replacing broken or worn parts with new ones. The brake caliper remanufacturing process involves cleaning and applying a surface treatment to the caliper body, and the renewing of all worn internal components with new ones. The final testing at the end of this process guarantees a Brembo certified product.

## **Technical specifications**

| EAN code          | Axle           | Diameter     |
|-------------------|----------------|--------------|
| 8020584514436     | Front right    | <b>60</b> mm |
|                   |                |              |
| Number of pistons | Braking system | Position     |
| 1                 | BOSCH          | Left         |