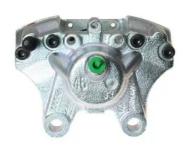

## CALIPER F 50 161

## The F 50 161 caliper is synonymous with reliability

Designed to provide the same performance as new calipers, Brembo remanufactured calipers embody an alternative solution to replacing broken or worn parts with new ones. The brake caliper remanufacturing process involves cleaning and applying a surface treatment to the caliper body, and the renewing of all worn internal components with new ones. The final testing at the end of this process guarantees a Brembo certified product.

## **Technical specifications**

EAN code Axle Diameter
8020584536896 Rear 46 mm

Number of pistons Braking system Position
2 ATE Right

**COMPATIBLE VEHICLES** 