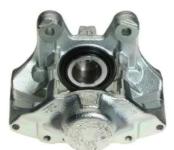

## CALIPER F 50 215

## The F 50 215 caliper is synonymous with reliability

Designed to provide the same performance as new calipers, Brembo remanufactured calipers embody an alternative solution to replacing broken or worn parts with new ones. The brake caliper remanufacturing process involves cleaning and applying a surface treatment to the caliper body, and the renewing of all worn internal components with new ones. The final testing at the end of this process guarantees a Brembo certified product.

## **Technical specifications**

EAN code Axle Diameter
8020584515266 Rear 42 mm

Number of pistons Braking system Position
2 ATE Right

**COMPATIBLE VEHICLES** 