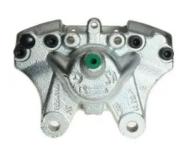

## CALIPER F 50 215

## The F 50 215 caliper is synonymous with reliability

Designed to provide the same performance as new calipers, Brembo remanufactured calipers embody an alternative solution to replacing broken or worn parts with new ones. The brake caliper remanufacturing process involves cleaning and applying a surface treatment to the caliper body, and the renewing of all worn internal components with new ones. The final testing at the end of this process guarantees a Brembo certified product.

## **Technical specifications**

EAN code Axle Diameter
8020584515266 Rear 42 mm

Number of pistons Braking system Position
2 ATE Right

**COMPATIBLE VEHICLES** 