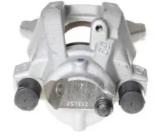

## CALIPER F 50 222

The F 50 222 caliper is synonymous with reliability

Designed to provide the same performance as new calipers, Brembo remanufactured calipers embody an alternative solution to replacing broken or worn parts with new ones. The brake caliper remanufacturing process involves cleaning and applying a surface treatment to the caliper body, and the renewing of all worn internal components with new ones. The final testing at the end of this process guarantees a Brembo certified product.

## **Technical specifications**

| EAN code          | Axle           | Diameter     |
|-------------------|----------------|--------------|
| 8020584515334     | Rear           | <b>42</b> mm |
|                   |                |              |
| Number of pistons | Braking system | Position     |
| 1                 | ATE            | Left         |