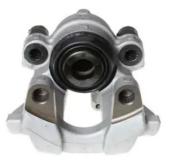

## CALIPER F 50 222

The F 50 222 caliper is synonymous with reliability

Designed to provide the same performance as new calipers, Brembo remanufactured calipers embody an alternative solution to replacing broken or worn parts with new ones. The brake caliper remanufacturing process involves cleaning and applying a surface treatment to the caliper body, and the renewing of all worn internal components with new ones. The final testing at the end of this process guarantees a Brembo certified product.

## **Technical specifications**

| EAN code          | Axle           | Diameter     |
|-------------------|----------------|--------------|
| 8020584515334     | Rear           | <b>42</b> mm |
|                   |                |              |
| Number of pistons | Braking system | Position     |
| 1                 | ATE            | Left         |