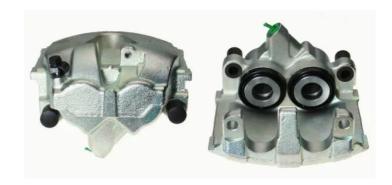

## CALIPER F 50 232

# The F 50 232 caliper is synonymous with reliability

Designed to provide the same performance as new calipers, Brembo remanufactured calipers embody an alternative solution to replacing broken or worn parts with new ones. The brake caliper remanufacturing process involves cleaning and applying a surface treatment to the caliper body, and the renewing of all worn internal components with new ones. The final testing at the end of this process guarantees a Brembo certified product.

#### **Technical specifications**

| EAN code          | Axle           | Diameter     |
|-------------------|----------------|--------------|
| 8020584515433     | Front          | <b>44</b> mm |
|                   |                |              |
| Number of pistons | Braking system | Position     |
| 2                 | ATE            | Left         |