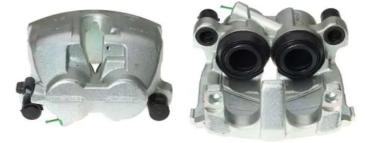

## CALIPER F 50 244

The F 50 244 caliper is synonymous with reliability

Designed to provide the same performance as new calipers, Brembo remanufactured calipers embody an alternative solution to replacing broken or worn parts with new ones. The brake caliper remanufacturing process involves cleaning and applying a surface treatment to the caliper body, and the renewing of all worn internal components with new ones. The final testing at the end of this process guarantees a Brembo certified product.

## **Technical specifications**

| EAN code             | Axle           | Diameter     |
|----------------------|----------------|--------------|
| <b>8020584515556</b> | Front          | <b>44</b> mm |
| Number of pistons    | Braking system | Position     |
| <b>2</b>             | <b>ATE</b>     | <b>Left</b>  |