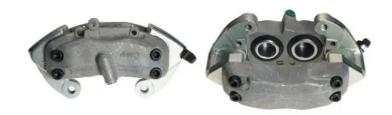

## CALIPER F 50 260

## The F 50 260 caliper is synonymous with reliability

Designed to provide the same performance as new calipers, Brembo remanufactured calipers embody an alternative solution to replacing broken or worn parts with new ones. The brake caliper remanufacturing process involves cleaning and applying a surface treatment to the caliper body, and the renewing of all worn internal components with new ones. The final testing at the end of this process guarantees a Brembo certified product.

## **Technical specifications**

EAN code Axle Diameter
8020584515716 Front 44,40 mm

Number of pistons Braking system Position
4 BREMBO Left

**COMPATIBLE VEHICLES** 