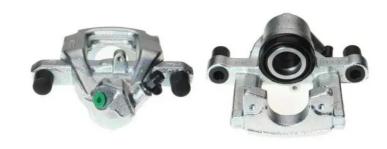

## CALIPER F 50 328

## The F 50 328 caliper is synonymous with reliability

Designed to provide the same performance as new calipers, Brembo remanufactured calipers embody an alternative solution to replacing broken or worn parts with new ones. The brake caliper remanufacturing process involves cleaning and applying a surface treatment to the caliper body, and the renewing of all worn internal components with new ones. The final testing at the end of this process guarantees a Brembo certified product.

## **Technical specifications**

| EAN code          | Axle           | Diameter     |
|-------------------|----------------|--------------|
| 8020584516393     | Rear           | <b>42</b> mm |
|                   |                |              |
| Number of pistons | Braking system | Position     |
| 1                 | ATE            | Left         |