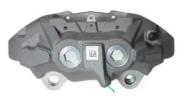

## CALIPER F 50 404

## **Technical specifications**

EAN code Axle Diameter
8020584553275 Front 43,45 mm

Number of pistons Braking system Position
4 ADVICS Left

**COMPATIBLE VEHICLES** 