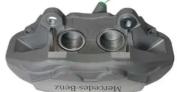

## CALIPER F 50 404

## **Technical specifications**

EAN code Axle Diameter
8020584553275 Front 43,45 mm

Number of pistons Braking system Position
4 ADVICS Left

**COMPATIBLE VEHICLES** 