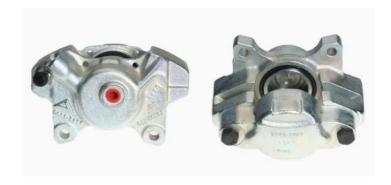

## CALIPER F 52 022

## The F 52 022 caliper is synonymous with reliability

Designed to provide the same performance as new calipers, Brembo remanufactured calipers embody an alternative solution to replacing broken or worn parts with new ones. The brake caliper remanufacturing process involves cleaning and applying a surface treatment to the caliper body, and the renewing of all worn internal components with new ones. The final testing at the end of this process guarantees a Brembo certified product.