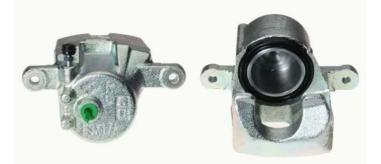

## CALIPER F 54 093

The F 54 093 caliper is synonymous with reliability

Designed to provide the same performance as new calipers, Brembo remanufactured calipers embody an alternative solution to replacing broken or worn parts with new ones. The brake caliper remanufacturing process involves cleaning and applying a surface treatment to the caliper body, and the renewing of all worn internal components with new ones. The final testing at the end of this process guarantees a Brembo certified product.

## **Technical specifications**

| EAN code          | Axle           | Diameter     |
|-------------------|----------------|--------------|
| 8020584517949     | Front          | <b>57</b> mm |
|                   |                |              |
| Number of pistons | Braking system | Position     |
| 1                 | SUMITOMO       | Right        |