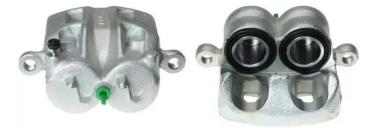

## CALIPER F 54 102

The F 54 102 caliper is synonymous with reliability

Designed to provide the same performance as new calipers, Brembo remanufactured calipers embody an alternative solution to replacing broken or worn parts with new ones. The brake caliper remanufacturing process involves cleaning and applying a surface treatment to the caliper body, and the renewing of all worn internal components with new ones. The final testing at the end of this process guarantees a Brembo certified product.

## **Technical specifications**

| EAN code          | Axle           | Diameter     |
|-------------------|----------------|--------------|
| 8020584537046     | Front          | <b>45</b> mm |
|                   |                |              |
| Number of pistons | Braking system | Position     |
| 2                 | SUMITOMO       | Left         |