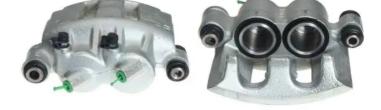

## CALIPER F 56 098

The F 56 098 caliper is synonymous with reliability

Designed to provide the same performance as new calipers, Brembo remanufactured calipers embody an alternative solution to replacing broken or worn parts with new ones. The brake caliper remanufacturing process involves cleaning and applying a surface treatment to the caliper body, and the renewing of all worn internal components with new ones. The final testing at the end of this process guarantees a Brembo certified product.

## **Technical specifications**

| EAN code          | Axle           | Diameter     |
|-------------------|----------------|--------------|
| 8020584519271     | Front          | <b>45</b> mm |
|                   |                |              |
| Number of pistons | Braking system | Position     |
| 2                 | BOSCH          | Left         |