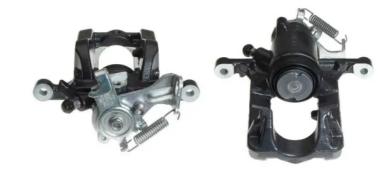

## CALIPER F 59 221

## The F 59 221 caliper is synonymous with reliability

Designed to provide the same performance as new calipers, Brembo remanufactured calipers embody an alternative solution to replacing broken or worn parts with new ones. The brake caliper remanufacturing process involves cleaning and applying a surface treatment to the caliper body, and the renewing of all worn internal components with new ones. The final testing at the end of this process guarantees a Brembo certified product.

## **Technical specifications**

| EAN code          | Axle           | Diameter     |
|-------------------|----------------|--------------|
| 8020584522301     | Rear           | <b>40</b> mm |
|                   |                |              |
| Number of pistons | Braking system | Position     |
| 1                 | ATE            | Right        |