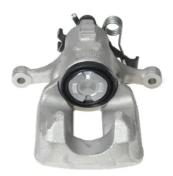

## CALIPER F 59 251

## The F 59 251 caliper is synonymous with reliability

Designed to provide the same performance as new calipers, Brembo remanufactured calipers embody an alternative solution to replacing broken or worn parts with new ones. The brake caliper remanufacturing process involves cleaning and applying a surface treatment to the caliper body, and the renewing of all worn internal components with new ones. The final testing at the end of this process guarantees a Brembo certified product.

## **Technical specifications**

EAN code Axle Diameter
8020584547946 Rear 38 mm

Number of pistons Braking system Position
1 TRW Right

**COMPATIBLE VEHICLES** 