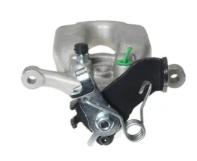

## CALIPER F 59 251

## The F 59 251 caliper is synonymous with reliability

Designed to provide the same performance as new calipers, Brembo remanufactured calipers embody an alternative solution to replacing broken or worn parts with new ones. The brake caliper remanufacturing process involves cleaning and applying a surface treatment to the caliper body, and the renewing of all worn internal components with new ones. The final testing at the end of this process guarantees a Brembo certified product.

## **Technical specifications**

EAN code Axle Diameter
8020584547946 Rear 38 mm

Number of pistons Braking system Position
1 TRW Right

**COMPATIBLE VEHICLES** 