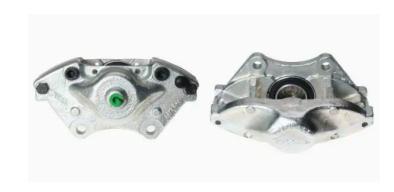

## CALIPER F 61 022

## The F 61 022 caliper is synonymous with reliability

Designed to provide the same performance as new calipers, Brembo remanufactured calipers embody an alternative solution to replacing broken or worn parts with new ones. The brake caliper remanufacturing process involves cleaning and applying a surface treatment to the caliper body, and the renewing of all worn internal components with new ones. The final testing at the end of this process guarantees a Brembo certified product.

## **Technical specifications**

EAN code Axle Diameter
8020584522530 Front 48 mm

Number of pistons Braking system Position
2 BENDIX Left

**COMPATIBLE VEHICLES** 