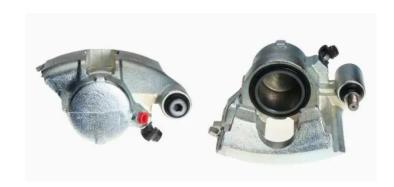

## CALIPER F 61 041

## The F 61 041 caliper is synonymous with reliability

Designed to provide the same performance as new calipers, Brembo remanufactured calipers embody an alternative solution to replacing broken or worn parts with new ones. The brake caliper remanufacturing process involves cleaning and applying a surface treatment to the caliper body, and the renewing of all worn internal components with new ones. The final testing at the end of this process guarantees a Brembo certified product.

## **Technical specifications**

EAN code Axle Diameter
8020584522721 Front 57 mm

Number of pistons Braking system Position
1 BENDIX Right

**COMPATIBLE VEHICLES** 