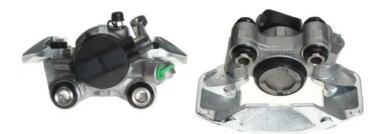

## CALIPER F 61 065

The F 61 065 caliper is synonymous with reliability

Designed to provide the same performance as new calipers, Brembo remanufactured calipers embody an alternative solution to replacing broken or worn parts with new ones. The brake caliper remanufacturing process involves cleaning and applying a surface treatment to the caliper body, and the renewing of all worn internal components with new ones. The final testing at the end of this process guarantees a Brembo certified product.

## **Technical specifications**

| EAN code          | Axle           | Diameter     |
|-------------------|----------------|--------------|
| 8020584522967     | Front          | <b>50</b> mm |
|                   |                |              |
| Number of pistons | Braking system | Position     |
| 1                 | BENDIX         | Right        |