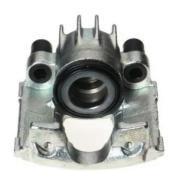

## CALIPER F 61 101

## The F 61 101 caliper is synonymous with reliability

Designed to provide the same performance as new calipers, Brembo remanufactured calipers embody an alternative solution to replacing broken or worn parts with new ones. The brake caliper remanufacturing process involves cleaning and applying a surface treatment to the caliper body, and the renewing of all worn internal components with new ones. The final testing at the end of this process guarantees a Brembo certified product.

## **Technical specifications**

| EAN code          | Axle           | Diameter     |
|-------------------|----------------|--------------|
| 8020584523322     | Front          | <b>48</b> mm |
|                   |                |              |
| Number of pistons | Braking system | Position     |
| 1                 | ATE            | Right        |