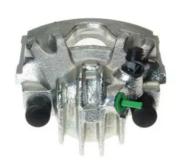

## CALIPER F 61 101

## The F 61 101 caliper is synonymous with reliability

Designed to provide the same performance as new calipers, Brembo remanufactured calipers embody an alternative solution to replacing broken or worn parts with new ones. The brake caliper remanufacturing process involves cleaning and applying a surface treatment to the caliper body, and the renewing of all worn internal components with new ones. The final testing at the end of this process guarantees a Brembo certified product.

## **Technical specifications**

| EAN code          | Axle           | Diameter     |
|-------------------|----------------|--------------|
| 8020584523322     | Front          | <b>48</b> mm |
|                   |                |              |
| Number of pistons | Braking system | Position     |
| 1                 | ATE            | Right        |