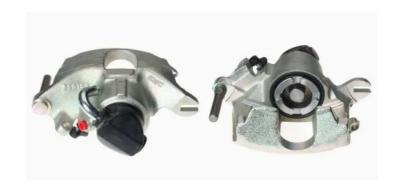

## CALIPER F 61 152

## The F 61 152 caliper is synonymous with reliability

Designed to provide the same performance as new calipers, Brembo remanufactured calipers embody an alternative solution to replacing broken or worn parts with new ones. The brake caliper remanufacturing process involves cleaning and applying a surface treatment to the caliper body, and the renewing of all worn internal components with new ones. The final testing at the end of this process guarantees a Brembo certified product.