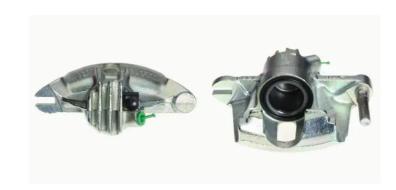

## CALIPER F 61 155

## The F 61 155 caliper is synonymous with reliability

Designed to provide the same performance as new calipers, Brembo remanufactured calipers embody an alternative solution to replacing broken or worn parts with new ones. The brake caliper remanufacturing process involves cleaning and applying a surface treatment to the caliper body, and the renewing of all worn internal components with new ones. The final testing at the end of this process guarantees a Brembo certified product.