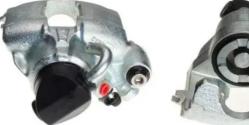

## **CALIPER** F 61 161

The F 61 161 caliper is synonymous with reliability

Designed to provide the same performance as new calipers, Brembo remanufactured calipers embody an alternative solution to replacing broken or worn parts with new ones. The brake caliper remanufacturing process involves cleaning and applying a surface treatment to the caliper body, and the renewing of all worn internal components with new ones. The final testing at the end of this process guarantees a Brembo certified product.

## **Technical specifications**

| EAN code          | Axle           | Diameter     |
|-------------------|----------------|--------------|
| 8020584523926     | Front          | <b>57</b> mm |
|                   |                |              |
| Number of pistons | Braking system | Position     |
| 1                 | BENDIX         | Right        |