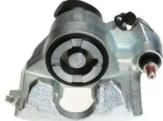

## **CALIPER** F 61 161

The F 61 161 caliper is synonymous with reliability

Designed to provide the same performance as new calipers, Brembo remanufactured calipers embody an alternative solution to replacing broken or worn parts with new ones. The brake caliper remanufacturing process involves cleaning and applying a surface treatment to the caliper body, and the renewing of all worn internal components with new ones. The final testing at the end of this process guarantees a Brembo certified product.

## **Technical specifications**

| EAN code          | Axle           | Diameter     |
|-------------------|----------------|--------------|
| 8020584523926     | Front          | <b>57</b> mm |
|                   |                |              |
| Number of pistons | Braking system | Position     |
| 1                 | BENDIX         | Right        |