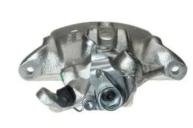

## CALIPER F 61 190

## The F 61 190 caliper is synonymous with reliability

Designed to provide the same performance as new calipers, Brembo remanufactured calipers embody an alternative solution to replacing broken or worn parts with new ones. The brake caliper remanufacturing process involves cleaning and applying a surface treatment to the caliper body, and the renewing of all worn internal components with new ones. The final testing at the end of this process guarantees a Brembo certified product.

## **Technical specifications**

EAN code Axle Diameter
8020584524213 Front 54 mm

Number of pistons Braking system Position
1 BOSCH Left