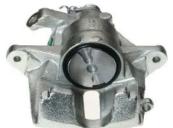

## CALIPER F 61 190

## The F 61 190 caliper is synonymous with reliability

Designed to provide the same performance as new calipers, Brembo remanufactured calipers embody an alternative solution to replacing broken or worn parts with new ones. The brake caliper remanufacturing process involves cleaning and applying a surface treatment to the caliper body, and the renewing of all worn internal components with new ones. The final testing at the end of this process guarantees a Brembo certified product.

## **Technical specifications**

EAN code Axle Diameter
8020584524213 Front 54 mm

Number of pistons Braking system Position
1 BOSCH Left