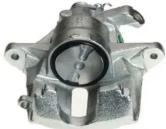

## CALIPER F 61 191

## The F 61 191 caliper is synonymous with reliability

Designed to provide the same performance as new calipers, Brembo remanufactured calipers embody an alternative solution to replacing broken or worn parts with new ones. The brake caliper remanufacturing process involves cleaning and applying a surface treatment to the caliper body, and the renewing of all worn internal components with new ones. The final testing at the end of this process guarantees a Brembo certified product.

## **Technical specifications**

EAN code Axle Diameter
8020584524220 Front 54 mm

Number of pistons Braking system Position
1 BOSCH Right

**COMPATIBLE VEHICLES** 