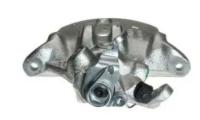

## CALIPER F 61 191

## The F 61 191 caliper is synonymous with reliability

Designed to provide the same performance as new calipers, Brembo remanufactured calipers embody an alternative solution to replacing broken or worn parts with new ones. The brake caliper remanufacturing process involves cleaning and applying a surface treatment to the caliper body, and the renewing of all worn internal components with new ones. The final testing at the end of this process guarantees a Brembo certified product.

## **Technical specifications**

EAN code Axle Diameter
8020584524220 Front 54 mm

Number of pistons Braking system Position
1 BOSCH Right

**COMPATIBLE VEHICLES** 