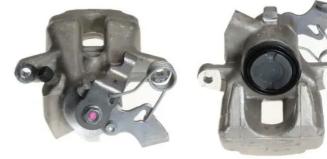

## CALIPER F 61 209

The F 61 209 caliper is synonymous with reliability

Designed to provide the same performance as new calipers, Brembo remanufactured calipers embody an alternative solution to replacing broken or worn parts with new ones. The brake caliper remanufacturing process involves cleaning and applying a surface treatment to the caliper body, and the renewing of all worn internal components with new ones. The final testing at the end of this process guarantees a Brembo certified product.

## **Technical specifications**

| EAN code          | Axle           | Diameter     |
|-------------------|----------------|--------------|
| 8020584524404     | Rear           | <b>38</b> mm |
|                   |                |              |
| Number of pistons | Braking system | Position     |
| 1                 | TRW            | Right        |