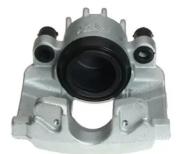

## CALIPER F 61 279

## The F 61 279 caliper is synonymous with reliability

Designed to provide the same performance as new calipers, Brembo remanufactured calipers embody an alternative solution to replacing broken or worn parts with new ones. The brake caliper remanufacturing process involves cleaning and applying a surface treatment to the caliper body, and the renewing of all worn internal components with new ones. The final testing at the end of this process guarantees a Brembo certified product.

## **Technical specifications**

| EAN code          | Axle           | Diameter     |
|-------------------|----------------|--------------|
| 8020584538395     | Front          | <b>60</b> mm |
| Number of pistons | Braking system | Position     |
| 1                 | ATE            | Right        |