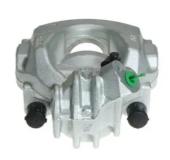

## CALIPER F 61 279

## The F 61 279 caliper is synonymous with reliability

Designed to provide the same performance as new calipers, Brembo remanufactured calipers embody an alternative solution to replacing broken or worn parts with new ones. The brake caliper remanufacturing process involves cleaning and applying a surface treatment to the caliper body, and the renewing of all worn internal components with new ones. The final testing at the end of this process guarantees a Brembo certified product.

## **Technical specifications**

| EAN code          | Axle           | Diameter     |
|-------------------|----------------|--------------|
| 8020584538395     | Front          | <b>60</b> mm |
| Number of pistons | Braking system | Position     |
| 1                 | ATE            | Right        |