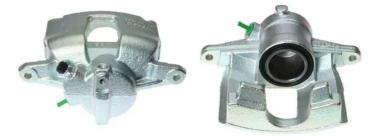

## CALIPER F 61 300

The F 61 300 caliper is synonymous with reliability

Designed to provide the same performance as new calipers, Brembo remanufactured calipers embody an alternative solution to replacing broken or worn parts with new ones. The brake caliper remanufacturing process involves cleaning and applying a surface treatment to the caliper body, and the renewing of all worn internal components with new ones. The final testing at the end of this process guarantees a Brembo certified product.

## **Technical specifications**

| EAN code          | Axle           | Diameter     |
|-------------------|----------------|--------------|
| 8020584540626     | Rear           | <b>48</b> mm |
|                   |                |              |
| Number of pistons | Braking system | Position     |
| 1                 | BOSCH          | Left         |