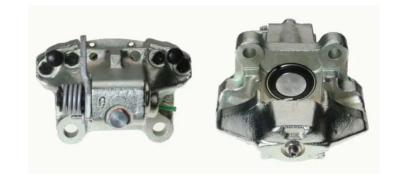

## CALIPER F 65 002

## The F 65 002 caliper is synonymous with reliability

Designed to provide the same performance as new calipers, Brembo remanufactured calipers embody an alternative solution to replacing broken or worn parts with new ones. The brake caliper remanufacturing process involves cleaning and applying a surface treatment to the caliper body, and the renewing of all worn internal components with new ones. The final testing at the end of this process guarantees a Brembo certified product.

## **Technical specifications**

EAN code Axle Diameter
8020584537299 Rear 33 mm

Number of pistons Braking system Position
2 ATE Left

**COMPATIBLE VEHICLES** 