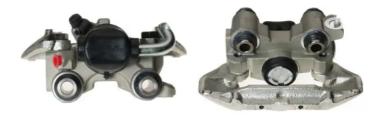

## CALIPER F 68 065

The F 68 065 caliper is synonymous with reliability

Designed to provide the same performance as new calipers, Brembo remanufactured calipers embody an alternative solution to replacing broken or worn parts with new ones. The brake caliper remanufacturing process involves cleaning and applying a surface treatment to the caliper body, and the renewing of all worn internal components with new ones. The final testing at the end of this process guarantees a Brembo certified product.

## **Technical specifications**

| EAN code          | Axle           | Diameter     |
|-------------------|----------------|--------------|
| 8020584525968     | Rear           | <b>30</b> mm |
| Number of pistons | Braking system | Position     |
| <b>1</b>          | BENDIX         | <b>Right</b> |