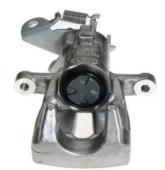

## CALIPER F 68 101

## The F 68 101 caliper is synonymous with reliability

Designed to provide the same performance as new calipers, Brembo remanufactured calipers embody an alternative solution to replacing broken or worn parts with new ones. The brake caliper remanufacturing process involves cleaning and applying a surface treatment to the caliper body, and the renewing of all worn internal components with new ones. The final testing at the end of this process guarantees a Brembo certified product.

## **Technical specifications**

| EAN code          | Axle           | Diameter     |  |
|-------------------|----------------|--------------|--|
| 8020584526323     | Rear           | <b>34</b> mm |  |
| Number of pistons | Braking system | Position     |  |
| 1                 | TRW            | Right        |  |