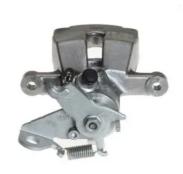

## CALIPER F 68 101

## The F 68 101 caliper is synonymous with reliability

Designed to provide the same performance as new calipers, Brembo remanufactured calipers embody an alternative solution to replacing broken or worn parts with new ones. The brake caliper remanufacturing process involves cleaning and applying a surface treatment to the caliper body, and the renewing of all worn internal components with new ones. The final testing at the end of this process guarantees a Brembo certified product.

## **Technical specifications**

| EAN code          | Axle           | Diameter     |  |
|-------------------|----------------|--------------|--|
| 8020584526323     | Rear           | <b>34</b> mm |  |
| Number of pistons | Braking system | Position     |  |
| 1                 | TRW            | Right        |  |