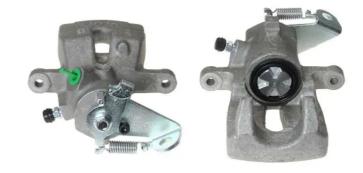

## CALIPER F 68 119

## **Technical specifications**

| EAN code          | Axle           | Diameter     |
|-------------------|----------------|--------------|
| 8020584526507     | Rear           | <b>34</b> mm |
| Number of pistons | Praking system | Position     |
| 1                 | LUCAS          | Right        |