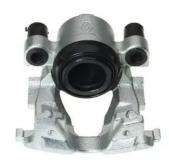

## CALIPER F 68 130

## The F 68 130 caliper is synonymous with reliability

Designed to provide the same performance as new calipers, Brembo remanufactured calipers embody an alternative solution to replacing broken or worn parts with new ones. The brake caliper remanufacturing process involves cleaning and applying a surface treatment to the caliper body, and the renewing of all worn internal components with new ones. The final testing at the end of this process guarantees a Brembo certified product.

## **Technical specifications**

| EAN code          | Axle           | Diameter     |
|-------------------|----------------|--------------|
| 8020584537374     | Front          | <b>48</b> mm |
|                   |                |              |
| Number of pistons | Braking system | Position     |
| 1                 | ATE            | Left         |