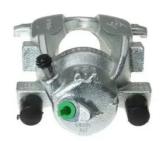

## CALIPER F 68 130

## The F 68 130 caliper is synonymous with reliability

Designed to provide the same performance as new calipers, Brembo remanufactured calipers embody an alternative solution to replacing broken or worn parts with new ones. The brake caliper remanufacturing process involves cleaning and applying a surface treatment to the caliper body, and the renewing of all worn internal components with new ones. The final testing at the end of this process guarantees a Brembo certified product.

## **Technical specifications**

| EAN code          | Axle           | Diameter     |
|-------------------|----------------|--------------|
| 8020584537374     | Front          | <b>48</b> mm |
|                   |                |              |
| Number of pistons | Braking system | Position     |
| 1                 | ATE            | Left         |