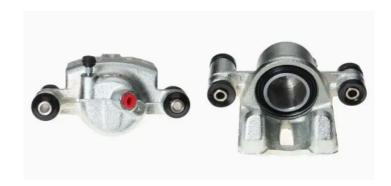

## CALIPER F 83 078

## The F 83 078 caliper is synonymous with reliability

Designed to provide the same performance as new calipers, Brembo remanufactured calipers embody an alternative solution to replacing broken or worn parts with new ones. The brake caliper remanufacturing process involves cleaning and applying a surface treatment to the caliper body, and the renewing of all worn internal components with new ones. The final testing at the end of this process guarantees a Brembo certified product.

## **Technical specifications**

EAN code Axle Diameter
8020584528778 Front 48 mm

Number of pistons Braking system Position
1 TOYOTA Left

**COMPATIBLE VEHICLES** 