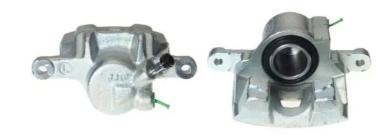

## CALIPER F 83 168

## The F 83 168 caliper is synonymous with reliability

Designed to provide the same performance as new calipers, Brembo remanufactured calipers embody an alternative solution to replacing broken or worn parts with new ones. The brake caliper remanufacturing process involves cleaning and applying a surface treatment to the caliper body, and the renewing of all worn internal components with new ones. The final testing at the end of this process guarantees a Brembo certified product.

## **Technical specifications**

EAN code Axle Diameter
8020584529676 Rear 43 mm

Number of pistons Braking system Position
1 TOYOTA Left

**COMPATIBLE VEHICLES** 