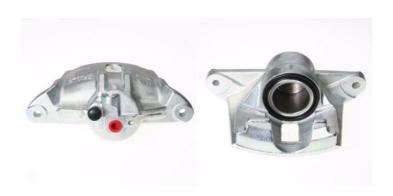

## CALIPER F 83 206

## The F 83 206 caliper is synonymous with reliability

Designed to provide the same performance as new calipers, Brembo remanufactured calipers embody an alternative solution to replacing broken or worn parts with new ones. The brake caliper remanufacturing process involves cleaning and applying a surface treatment to the caliper body, and the renewing of all worn internal components with new ones. The final testing at the end of this process guarantees a Brembo certified product.