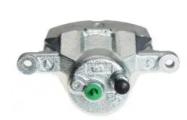

## CALIPER F 83 208

## The F 83 208 caliper is synonymous with reliability

Designed to provide the same performance as new calipers, Brembo remanufactured calipers embody an alternative solution to replacing broken or worn parts with new ones. The brake caliper remanufacturing process involves cleaning and applying a surface treatment to the caliper body, and the renewing of all worn internal components with new ones. The final testing at the end of this process guarantees a Brembo certified product.

## **Technical specifications**

EAN code Axle Diameter
8020584530078 Front 51 mm

Number of pistons Braking system Position
1 AISIN Left

**COMPATIBLE VEHICLES** 