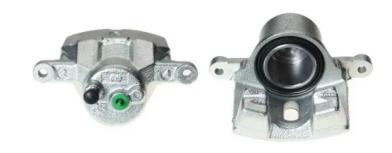

## CALIPER F 83 209

## The F 83 209 caliper is synonymous with reliability

Designed to provide the same performance as new calipers, Brembo remanufactured calipers embody an alternative solution to replacing broken or worn parts with new ones. The brake caliper remanufacturing process involves cleaning and applying a surface treatment to the caliper body, and the renewing of all worn internal components with new ones. The final testing at the end of this process guarantees a Brembo certified product.

## **Technical specifications**

EAN code Axle Diameter
8020584530085 Front 51 mm

Number of pistons Braking system
1 AISIN Right

**COMPATIBLE VEHICLES** 