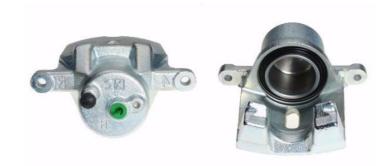

## CALIPER F 83 218

## **Technical specifications**

EAN code Axle 8020584530177 Front left

Number of pistons Braking system Position

1 AISIN Left

**COMPATIBLE VEHICLES** 