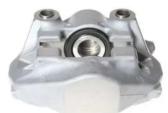

## CALIPER F 83 236

## The F 83 236 caliper is synonymous with reliability

Designed to provide the same performance as new calipers, Brembo remanufactured calipers embody an alternative solution to replacing broken or worn parts with new ones. The brake caliper remanufacturing process involves cleaning and applying a surface treatment to the caliper body, and the renewing of all worn internal components with new ones. The final testing at the end of this process guarantees a Brembo certified product.

## **Technical specifications**

EAN code Axle Diameter
8020584530351 Rear 43 mm

Number of pistons Braking system Position
2 SUMITOMO Left

**COMPATIBLE VEHICLES** 