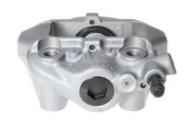

## CALIPER F 83 236

## The F 83 236 caliper is synonymous with reliability

Designed to provide the same performance as new calipers, Brembo remanufactured calipers embody an alternative solution to replacing broken or worn parts with new ones. The brake caliper remanufacturing process involves cleaning and applying a surface treatment to the caliper body, and the renewing of all worn internal components with new ones. The final testing at the end of this process guarantees a Brembo certified product.

## **Technical specifications**

EAN code Axle Diameter
8020584530351 Rear 43 mm

Number of pistons Braking system Position
2 SUMITOMO Left

**COMPATIBLE VEHICLES** 