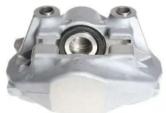

## CALIPER F 83 237

The F 83 237 caliper is synonymous with reliability

Designed to provide the same performance as new calipers, Brembo remanufactured calipers embody an alternative solution to replacing broken or worn parts with new ones. The brake caliper remanufacturing process involves cleaning and applying a surface treatment to the caliper body, and the renewing of all worn internal components with new ones. The final testing at the end of this process guarantees a Brembo certified product.

## **Technical specifications**

| EAN code          | Axle           | Diameter     |
|-------------------|----------------|--------------|
| 8020584530368     | Rear           | <b>43</b> mm |
|                   |                |              |
| Number of pistons | Braking system | Position     |
| 2                 | SUMITOMO       | Right        |
|                   |                |              |