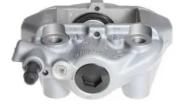

## CALIPER F 83 237

The F 83 237 caliper is synonymous with reliability

Designed to provide the same performance as new calipers, Brembo remanufactured calipers embody an alternative solution to replacing broken or worn parts with new ones. The brake caliper remanufacturing process involves cleaning and applying a surface treatment to the caliper body, and the renewing of all worn internal components with new ones. The final testing at the end of this process guarantees a Brembo certified product.

## **Technical specifications**

| EAN code          | Axle           | Diameter     |
|-------------------|----------------|--------------|
| 8020584530368     | Rear           | <b>43</b> mm |
|                   |                |              |
| Number of pistons | Braking system | Position     |
| 2                 | SUMITOMO       | Right        |
|                   |                |              |