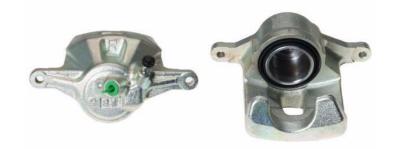

## CALIPER F 83 249

## The F 83 249 caliper is synonymous with reliability

Designed to provide the same performance as new calipers, Brembo remanufactured calipers embody an alternative solution to replacing broken or worn parts with new ones. The brake caliper remanufacturing process involves cleaning and applying a surface treatment to the caliper body, and the renewing of all worn internal components with new ones. The final testing at the end of this process guarantees a Brembo certified product.