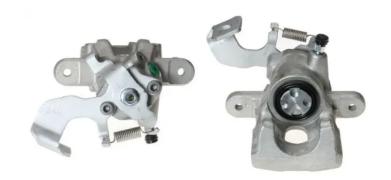

## CALIPER F 83 258

## The F 83 258 caliper is synonymous with reliability

Designed to provide the same performance as new calipers, Brembo remanufactured calipers embody an alternative solution to replacing broken or worn parts with new ones. The brake caliper remanufacturing process involves cleaning and applying a surface treatment to the caliper body, and the renewing of all worn internal components with new ones. The final testing at the end of this process guarantees a Brembo certified product.

## **Technical specifications**

| EAN code          | Axle           | Diameter     |
|-------------------|----------------|--------------|
| 8020584530573     | Rear           | <b>34</b> mm |
|                   |                |              |
| Number of pistons | Braking system | Position     |
| 1                 | TOKICO         | Left         |