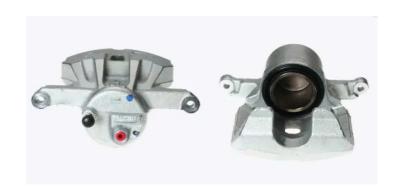

## CALIPER F 83 280

## The F 83 280 caliper is synonymous with reliability

Designed to provide the same performance as new calipers, Brembo remanufactured calipers embody an alternative solution to replacing broken or worn parts with new ones. The brake caliper remanufacturing process involves cleaning and applying a surface treatment to the caliper body, and the renewing of all worn internal components with new ones. The final testing at the end of this process guarantees a Brembo certified product.

## **Technical specifications**

EAN code Axle Diameter
8020584530795 Front 63 mm

Number of pistons Braking system Position
1 TOYOTA Left

**COMPATIBLE VEHICLES** 