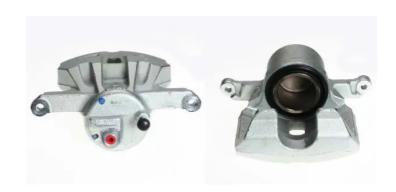

## CALIPER F 83 281

## The F 83 281 caliper is synonymous with reliability

Designed to provide the same performance as new calipers, Brembo remanufactured calipers embody an alternative solution to replacing broken or worn parts with new ones. The brake caliper remanufacturing process involves cleaning and applying a surface treatment to the caliper body, and the renewing of all worn internal components with new ones. The final testing at the end of this process guarantees a Brembo certified product.

## **Technical specifications**

EAN code Axle Diameter
8020584530801 Front 63 mm

Number of pistons Braking system Position
1 TOYOTA Right

**COMPATIBLE VEHICLES** 