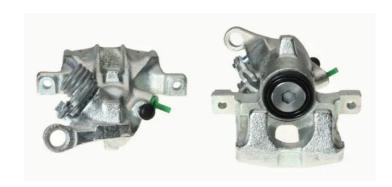

## CALIPER F 85 108

## The F 85 108 caliper is synonymous with reliability

Designed to provide the same performance as new calipers, Brembo remanufactured calipers embody an alternative solution to replacing broken or worn parts with new ones. The brake caliper remanufacturing process involves cleaning and applying a surface treatment to the caliper body, and the renewing of all worn internal components with new ones. The final testing at the end of this process guarantees a Brembo certified product.

## **Technical specifications**

| EAN code          | Axle           | Diameter     |
|-------------------|----------------|--------------|
| 8020584532331     | Rear           | <b>36</b> mm |
| Number of pistons | Braking system | Position     |
| 1                 | GIRLING        | Left         |