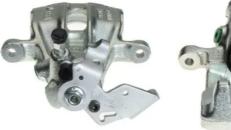

## CALIPER F 85 115

The F 85 115 caliper is synonymous with reliability

Designed to provide the same performance as new calipers, Brembo remanufactured calipers embody an alternative solution to replacing broken or worn parts with new ones. The brake caliper remanufacturing process involves cleaning and applying a surface treatment to the caliper body, and the renewing of all worn internal components with new ones. The final testing at the end of this process guarantees a Brembo certified product.

## **Technical specifications**

| EAN code          | Axle           | Diameter     |
|-------------------|----------------|--------------|
| 8020584532409     | Rear           | <b>38</b> mm |
|                   |                |              |
| Number of pistons | Braking system | Position     |
| 1                 | LUCAS          | Right        |