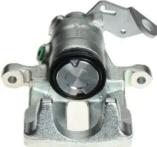

## CALIPER F 85 115

The F 85 115 caliper is synonymous with reliability

Designed to provide the same performance as new calipers, Brembo remanufactured calipers embody an alternative solution to replacing broken or worn parts with new ones. The brake caliper remanufacturing process involves cleaning and applying a surface treatment to the caliper body, and the renewing of all worn internal components with new ones. The final testing at the end of this process guarantees a Brembo certified product.

## **Technical specifications**

| EAN code          | Axle           | Diameter     |
|-------------------|----------------|--------------|
| 8020584532409     | Rear           | <b>38</b> mm |
|                   |                |              |
| Number of pistons | Braking system | Position     |
| 1                 | LUCAS          | Right        |