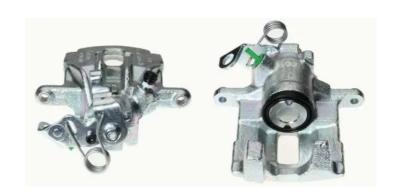

## CALIPER F 85 164

## The F 85 164 caliper is synonymous with reliability

Designed to provide the same performance as new calipers, Brembo remanufactured calipers embody an alternative solution to replacing broken or worn parts with new ones. The brake caliper remanufacturing process involves cleaning and applying a surface treatment to the caliper body, and the renewing of all worn internal components with new ones. The final testing at the end of this process guarantees a Brembo certified product.