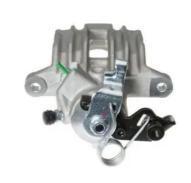

## CALIPER F 85 217

## The F 85 217 caliper is synonymous with reliability

Designed to provide the same performance as new calipers, Brembo remanufactured calipers embody an alternative solution to replacing broken or worn parts with new ones. The brake caliper remanufacturing process involves cleaning and applying a surface treatment to the caliper body, and the renewing of all worn internal components with new ones. The final testing at the end of this process guarantees a Brembo certified product.

## **Technical specifications**

| EAN code          | Axle           | Diameter     |
|-------------------|----------------|--------------|
| 8020584533420     | Rear           | <b>34</b> mm |
|                   | B 11           | B 333        |
| Number of pistons | Braking system | Position     |
| 1                 | LUCAS          | Right        |