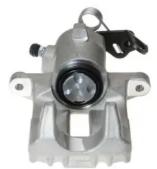

## CALIPER F 85 217

## The F 85 217 caliper is synonymous with reliability

Designed to provide the same performance as new calipers, Brembo remanufactured calipers embody an alternative solution to replacing broken or worn parts with new ones. The brake caliper remanufacturing process involves cleaning and applying a surface treatment to the caliper body, and the renewing of all worn internal components with new ones. The final testing at the end of this process guarantees a Brembo certified product.

## **Technical specifications**

| EAN code          | Axle           | Diameter     |
|-------------------|----------------|--------------|
| 8020584533420     | Rear           | <b>34</b> mm |
|                   | B 11           | B 333        |
| Number of pistons | Braking system | Position     |
| 1                 | LUCAS          | Right        |