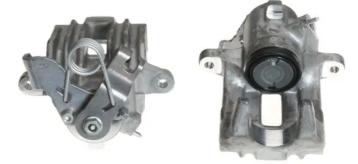

## CALIPER F 85 226

The F 85 226 caliper is synonymous with reliability

Designed to provide the same performance as new calipers, Brembo remanufactured calipers embody an alternative solution to replacing broken or worn parts with new ones. The brake caliper remanufacturing process involves cleaning and applying a surface treatment to the caliper body, and the renewing of all worn internal components with new ones. The final testing at the end of this process guarantees a Brembo certified product.

## **Technical specifications**

| EAN code          | Axle           | Diameter     |
|-------------------|----------------|--------------|
| 8020584533512     | Rear           | <b>38</b> mm |
|                   |                |              |
| Number of pistons | Braking system | Position     |
| 1                 | TRW            | Left         |