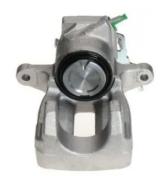

## CALIPER F 85 247

## The F 85 247 caliper is synonymous with reliability

Designed to provide the same performance as new calipers, Brembo remanufactured calipers embody an alternative solution to replacing broken or worn parts with new ones. The brake caliper remanufacturing process involves cleaning and applying a surface treatment to the caliper body, and the renewing of all worn internal components with new ones. The final testing at the end of this process guarantees a Brembo certified product.

## **Technical specifications**

| EAN code          | Axle           | Diameter     |
|-------------------|----------------|--------------|
| 8020584533727     | Rear           | <b>43</b> mm |
| Number of pistons | Braking system | Position     |
| 1                 | LUCAS          | Right        |