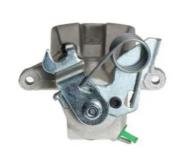

## CALIPER F 85 247

## The F 85 247 caliper is synonymous with reliability

Designed to provide the same performance as new calipers, Brembo remanufactured calipers embody an alternative solution to replacing broken or worn parts with new ones. The brake caliper remanufacturing process involves cleaning and applying a surface treatment to the caliper body, and the renewing of all worn internal components with new ones. The final testing at the end of this process guarantees a Brembo certified product.

## **Technical specifications**

| EAN code          | Axle           | Diameter     |
|-------------------|----------------|--------------|
| 8020584533727     | Rear           | <b>43</b> mm |
| Number of pistons | Braking system | Position     |
| 1                 | LUCAS          | Right        |